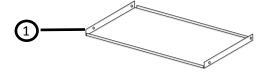

## **Assembly**

- 1. Install the bottom plate during Pipe Cover Enclosure assembly. Position the bottom plate between the right and left panels and bottom frame.
- 2. Place the front bottom frame completely inside the bottom plate. (Figure 1.)
- 3. Place the back bottom frame between the slots on the back side of the bottom plate. (Figure 1.)
- 4. Position the Bottom Plate Assembly between the Left and Right Panels. Insert the side panels between the bottom plate and the bottom of the frame. Fasten the assembly using the screws and washers provided with the Pipe Cover Enclosure. (Figure 2.)

Figure 1 Bottom Plate Assembly