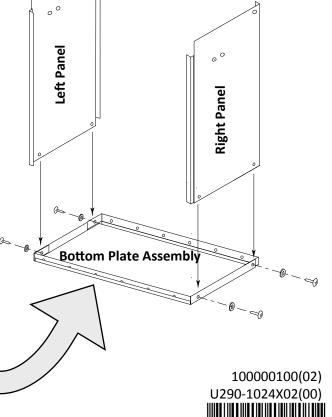

## **Assembly**

- 1. Install the bottom plate during Pipe Cover Enclosure assembly. Position the bottom plate between the right and left panels and bottom frame.
- 2. Place the front bottom frame completely inside the bottom plate. (Figure 1.)
- 3. Place the back bottom frame between the slots on the back side of the bottom plate. (Figure 1.)
- 4. Position the Bottom Plate Assembly between the Left and Right Panels. Insert the side panels between the bottom plate and the bottom of the frame. Fasten the assembly using the screws and washers provided with the Pipe Cover Enclosure. (Figure 2.)

NOTE: The tabs of the bottom plate should appear on the outside of the assembly.

5. Complete assembly according to the pipe cover enclosure installation instructions.

Figure 2 Bottom Plate to Pipe Cover Enclosure